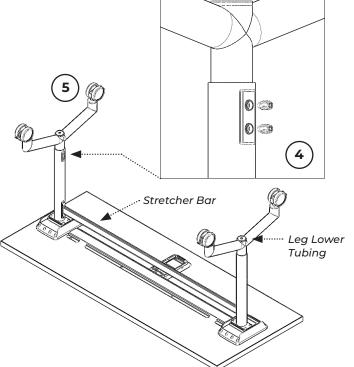

## Step by Step Assembly:

- 1 Lay Tabletop face down on a flat surface, using packaging box as a buffer between HPL laminate and floor. The Pre-installed Nest & Fold mechanism and wiremanagement tray should be facing up.
- 2 Install *Leg Upper Tubing* to the plate of the Nest & Fold mechanism using four (4) 1/4" screws per leg. Ensure the weld nuts used to attach the stretcher face toward the center of the table.
- Install the stretcher in between the legs using four (4) 3/8" screws.
- Install the Adjustable *Leg Lower Tubing* at the desired height (30" 42" range) and fasten using two (2) 3/8" set screws per leg.
- 5 Install Casters into the threaded inserts at each end of the base.