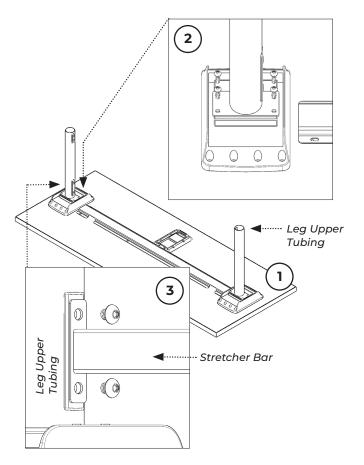

## Step by Step Assembly:

- 1 Lay Tabletop face down on a flat surface, using packaging box as a buffer between HPL laminate and floor. The Pre-installed Nest & Fold mechanism and wiremanagement tray should be facing up.
- 2 Install *Leg Upper Tubing* to the plate of the Nest & Fold mechanism using four (4) 1/4" screws per leg. Ensure the weld nuts used to attach the stretcher face toward the center of the table.
- Install the stretcher in between the legs using four (4) 3/8" screws.
- Install the Adjustable *Leg Lower Tubing* at the desired height (30" 42" range) and fasten using two (2) 3/8" set screws per leg.
- 5 Install Casters into the threaded inserts at each end of the base.