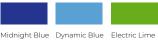

environments
- · Easy to clean and maintain
- · Backed by a comprehensive warranty.



Oracle 28"H fixed-height stool shown in Midnight Blue

### **SPECIFICATIONS:**

|   | MODEL NUMBER     | ORACLE 24STL | ORACLE28STL |
|---|------------------|--------------|-------------|
| Α | SEAT HEIGHT      | 24"          | 28"         |
| В | SEAT DEPTH       | 17"          | 17"         |
| С | SEAT BACK WIDTH  | 17"          | 17"         |
| D | SEAT BACK HEIGHT | 38"          | 42"         |
| E | FRAME WIDTH      | 21"          | 22"         |
| F | FRAME DEPTH      | 23"          | 24.5"       |
|   | WEIGHT           | 17.5 LBS     | 19.5 LBS    |
|   |                  |              |             |

### **DIMENSIONS:**





## SHELL COLORS:

(Frame available in Platinum Powder Only)