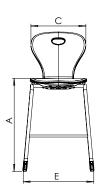

### **SPECIFICATIONS:**

|   | MODEL NUMBER     | ORACLE 24STL | ORACLE28STL |
|---|------------------|--------------|-------------|
| Α | SEAT HEIGHT      | 24"          | 28"         |
| В | SEAT DEPTH       | 17"          | 17"         |
| С | SEAT BACK WIDTH  | 17"          | 17"         |
| D | SEAT BACK HEIGHT | 38"          | 42"         |
| E | FRAME WIDTH      | 21"          | 22"         |
| F | FRAME DEPTH      | 23"          | 24.5"       |
|   | WEIGHT           | 17.5 LBS     | 19.5 LBS    |
|   |                  |              |             |

### **DIMENSIONS:**