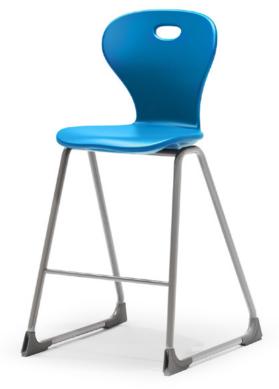

Oracle 28"H fixed-height stool shown in Midnight Blue

# Oracle™ Collection

24" & 28" Fixed Height Stool

The ORACLE fixed-height stool bridges the gap between cutting-edge design and educational needs. Its core lies in the Dual Wall Shell Design, an ergonomic marvel featuring an Active Contour Seatback that cradles the user and a Compression Seat Zone for optimal pressure distribution. This, combined with the proprietary glide system, fosters active learning by intuitively adapting to diverse movements and floor surfaces, encouraging a natural weight shift towards the comfortable seatback and promoting optimal posture throughout the day.

Beyond ergonomics, the ORACLE stool prioritizes student well-being and inclusivity. Its High-Density Polyethylene (HDPE) construction is not just eco-friendly and highly recyclable, but also boasts excellent heat dissipation to ensure lasting comfort. The 4 Student Sitting Positions, coupled with the no pinch-point design, empower students to choose their preferred learning mode while ensuring safety and inclusivity.