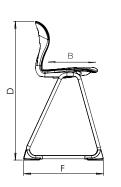

### **SPECIFICATIONS:**

|   | MODEL NUMBER     | ORACLE 24STL | ORACLE28STL |
|---|------------------|--------------|-------------|
| Α | SEAT HEIGHT      | 24"          | 28"         |
| В | SEAT DEPTH       | 17"          | 17"         |
| С | SEAT BACK WIDTH  | 17"          | 17"         |
| D | SEAT BACK HEIGHT | 38"          | 42"         |
| E | FRAME WIDTH      | 21"          | 22"         |
| F | FRAME DEPTH      | 23"          | 24.5"       |
|   | WEIGHT           | 17.5 LBS     | 19.5 LBS    |
|   |                  |              |             |

### **DIMENSIONS:**