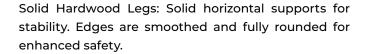

Solid Hardwood Seats: 14" diameter by 3/4" thick. Smooth bull-nose edges for comfort.

Solid Hardwood Stools

Ship Fully Assembled

18" and 24" X-Base Stools in Black

18" and 24" X-Base Stools in Natural