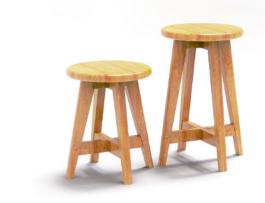

## SPECIFICATIONS:

|   | MODEL NUMBER  | STL18X | STL24X |
|---|---------------|--------|--------|
| Α | SEAT HEIGHT   | 18"    | 24"    |
| В | SEAT DIAMETER | 14"    | 14"    |
| С | FRAME WIDTH   | 21"    | 19.5"  |
|   | WEIGHT        | 18 LBS | 19 LBS |

## **DIMENSIONS:**