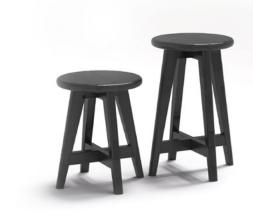

Solid Hardwood Seats: 14" diameter by 3/4" thick. Smooth bull-nose edges for comfort.

Solid Hardwood Stools

Ship Fully Assembled

18" and 24" X-Base Stools in Black

18" and 24" X-Base Stools in Natural