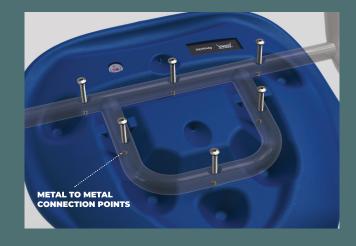

#### **Guaranteed Durability**

The Oracle chair goes beyond functionality. Its durable, fully welded steel frame ensures longevity and is fastened to the shell via 6 metal-to-metal connection points. These inserts are molded directly into the chair shell, which creates a multidirectional bond for long-term use.