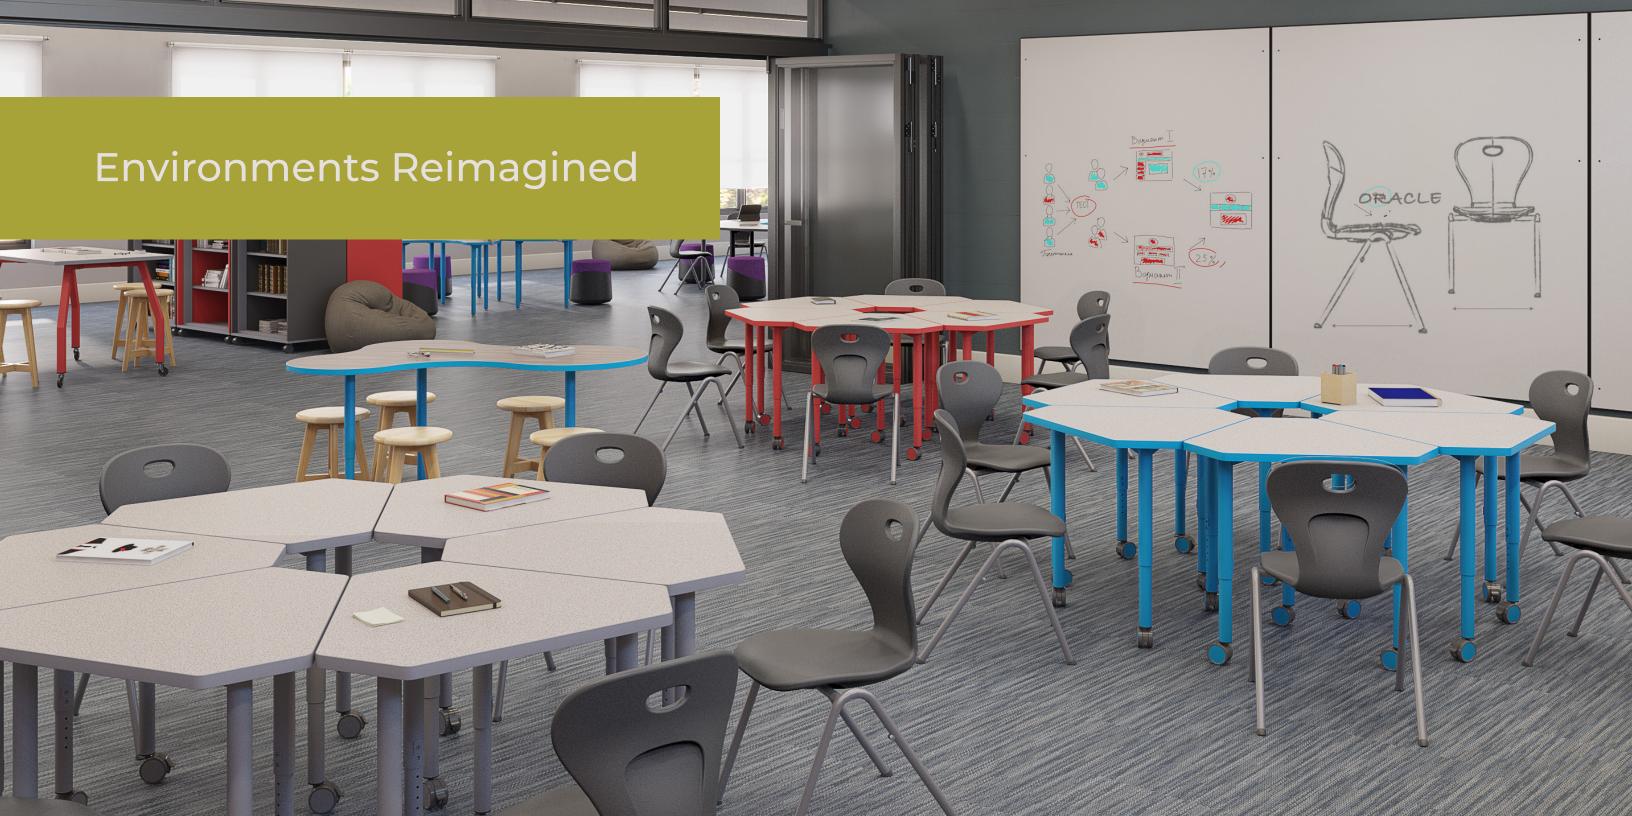

e flex in the back mimics natural movement, encouraging students to find their optimal learning position.

#### **Pressure Sensitive Glides**

Oracle's glides actively counterbalance the student's body weight, they encourage a natural shift of weight into the seat back, promoting optimal posture and comfort. Furthermore, these glides are constructed from environmentally friendly Thermoplastic Vulcanisate (TPV) material which seamlessly adapts to various floor surfaces.

#### Compression Seat Zone

The Compression Seat Zone is innovatively designed to respond to body movements, providing dynamic cushioning and reducing stress on key pressure points. This combination of design elements not only maximizes comfort but also actively contributes to maintaining student focus and well-being.







## Engineered to Last.

#### **Guaranteed Durability**

The Oracle chair goes beyond functionality. Its durable, fully welded steel frame ensures longevity and is fastened to the shell via 6 metal-to-metal connection points. These inserts are molded directly into the chair shell, which creates a multidirectional bond for long-term use.

#### BIFMA x6.1 Certified (and beyond)

Ensures that the chair meets rigorous industry standards for safety, durability, and sustainability, providing peace of mind for educators and decision-makers in educational settings.

Beyond "standard testing"— at our request, our independent lab (Intertek®) performed extended durability tests. Oracle exceeded the BIFMA functional load test by 5.85 times and proof load testing by 3.9 times, with an incredible 878.5