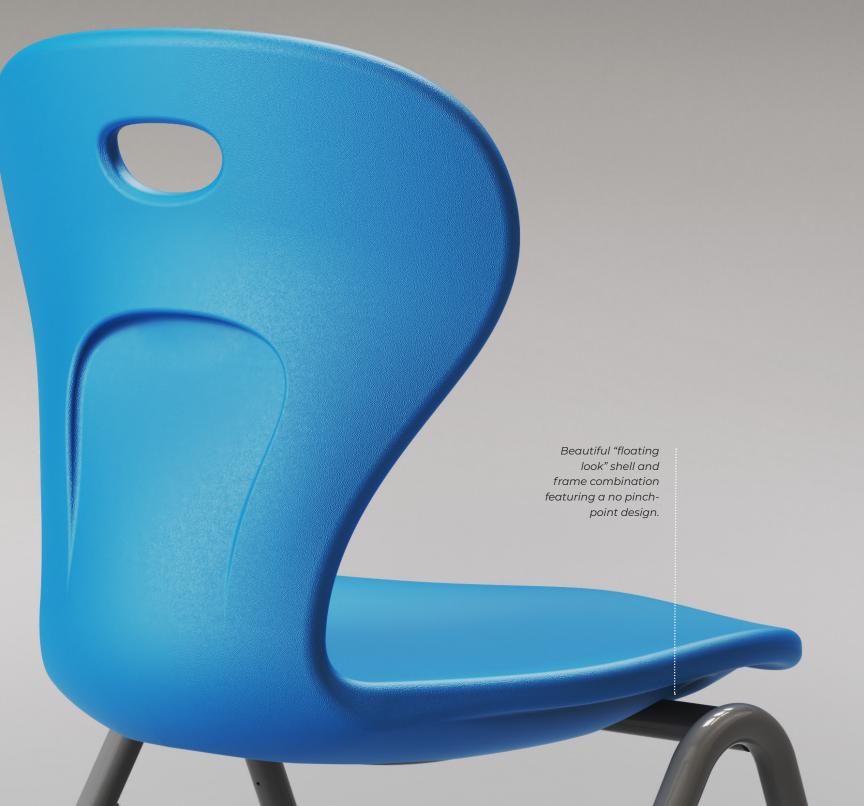

#### No Pinch-Point Frame Design

Oracle's no pinch-point design ensures safety in varied sitting arrangements. Unlike many student chairs, all the gaps and spaces along Oracle's frame and shell are larger than 1 in., making it an ideal choice for dynamic and interactive classroom settings.