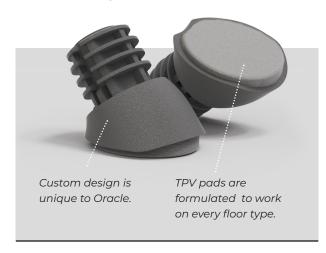

#### **Pressure Sensitive Glides**

Oracle's glides actively counterbalance the student's body weight, they encourage a natural shift of weight into the seat back, promoting optimal posture and comfort. Furthermore, these glides are constructed from environmentally friendly Thermoplastic Vulcanisate (TPV) material which seamlessly adapts to various floor surfaces.