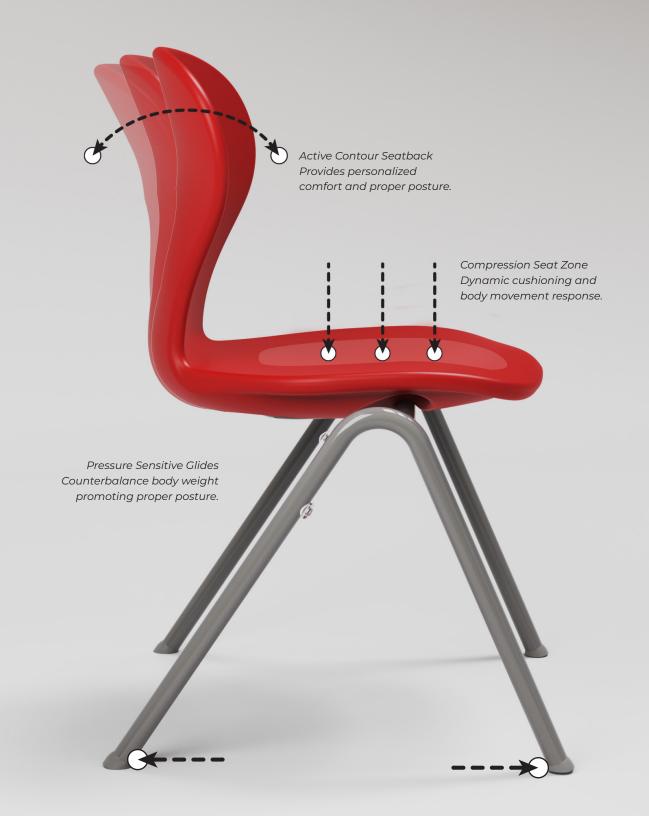

#### **Active Contour Seatback**

Oracle's backrest seamlessly conforms to each student's unique body shape, offering a "catch and release feeling" for personalized support and promoting proper posture, vital for students during long periods of learning. The gentle flex in the back mimics natural movement, encouraging students to find their optimal learning position.

#### **Pressure Sensitive Glides**

Oracle's glides actively counterbalance the student's body weight, they encourage a natural shift of weight into the seat back, promoting optimal posture and comfort. Furthermore, these glides are constructed from environmentally friendly Thermoplastic Vulcanisate (TPV) material which seamlessly adapts to various floor surfaces.

#### Compression Seat Zone

The Compression Seat Zone is innovatively designed to respond to body movements, providing dynamic cushioning and reducing stress on key pressure points. This combination of design elements not only maximizes comfort but also actively contributes to maintaining student focus and well-being.