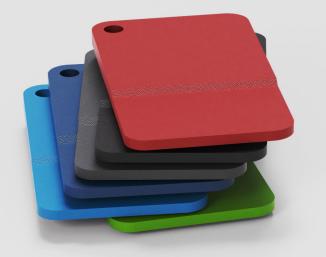

#### Finishes

Launching in 6 standard colors, that correspond to Allied's complete furniture portfolio, the Oracle allows schools to customize their learning spaces and create inspiring environments that reflect their unique personality.

CUSTOM COLORS AVAILABLE ON PROJECT ORDERS.

INNOVATIVE DESIGNS® FOR CREATIVE SPACES

ALLIEDUSA.COM/ORACLE